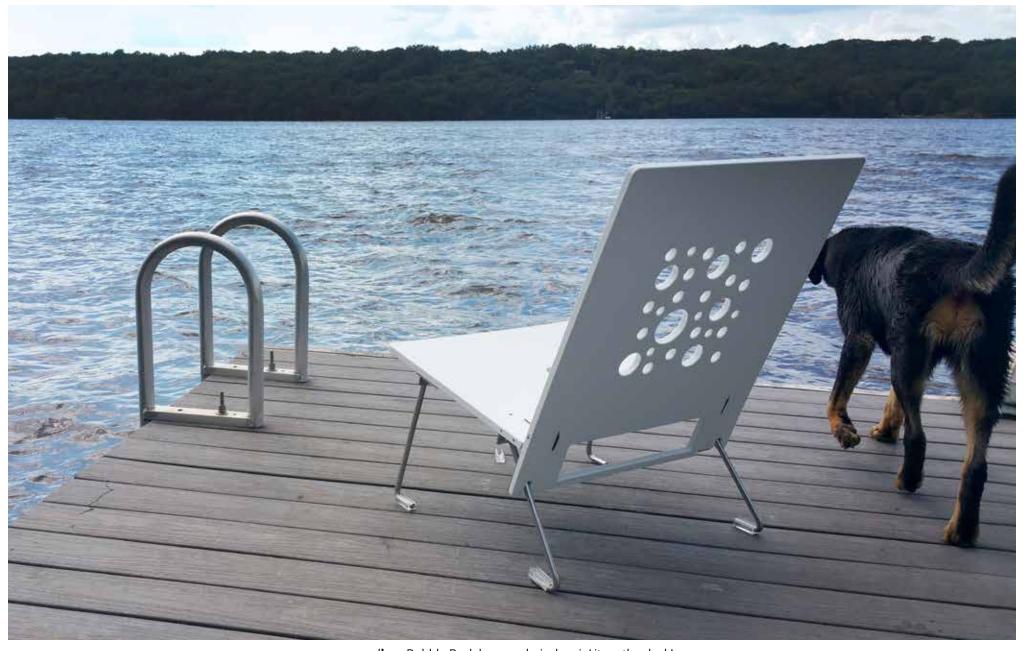

angel**boo** Oval and Weave Patterns poolside.

angel boo Bubble Back lounge chair doggin' it on the dock!

angel**boo** Slat Back Black lounge chair "all decked out" for a day on the deck.

angel**boo** Big Dot White lounge chair in the studio.