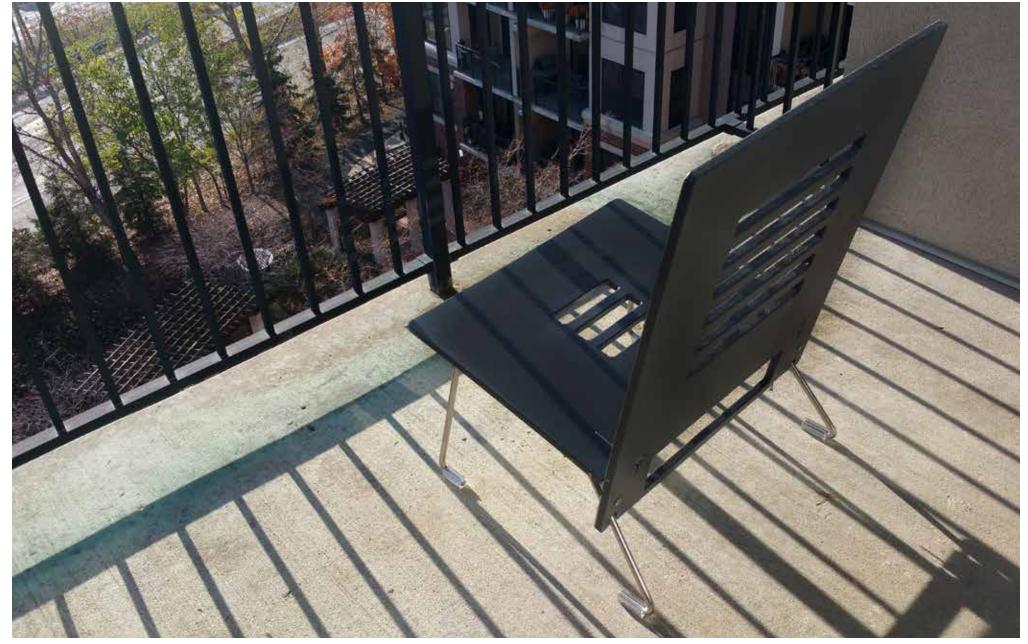

angel**boo** Dino Pattern White Chair lounging in the park.

angel**boo** Slat Back Black lounge chair on the balcony.

angel**boo** Bubble Back White lounge chair on the ice.