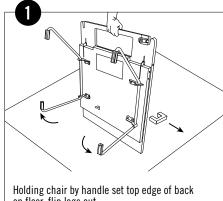

## Flip, Click, & Sit in Seconds™

securing it to sit.

on floor, flip legs out.

Scan icon on your phone for video guide to folding and unfolding your AngelBoo furniture.

Folds flat to 2.5".

The back and the seat flex as you sit into them.