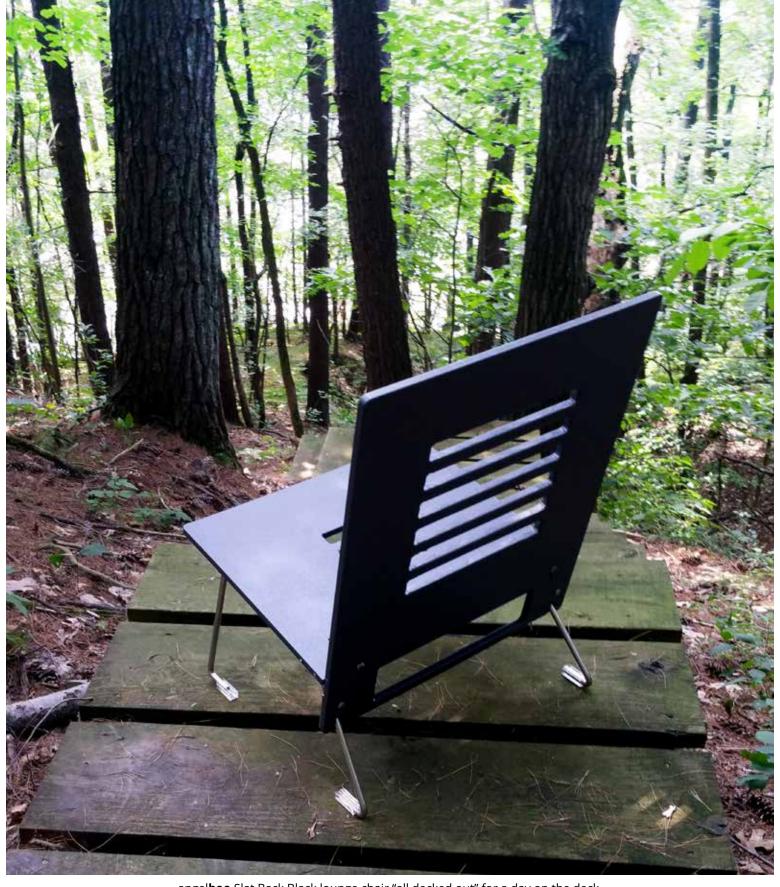

angel**boo** Oval and Weave Patterns poolside.

angel boo Bubble Back lounge chair doggin' it on the dock!

angel**boo** Slat Back Black lounge chair "all decked out" for a day on the deck.

angel**boo** Big Dot White lounge chair in the studio.