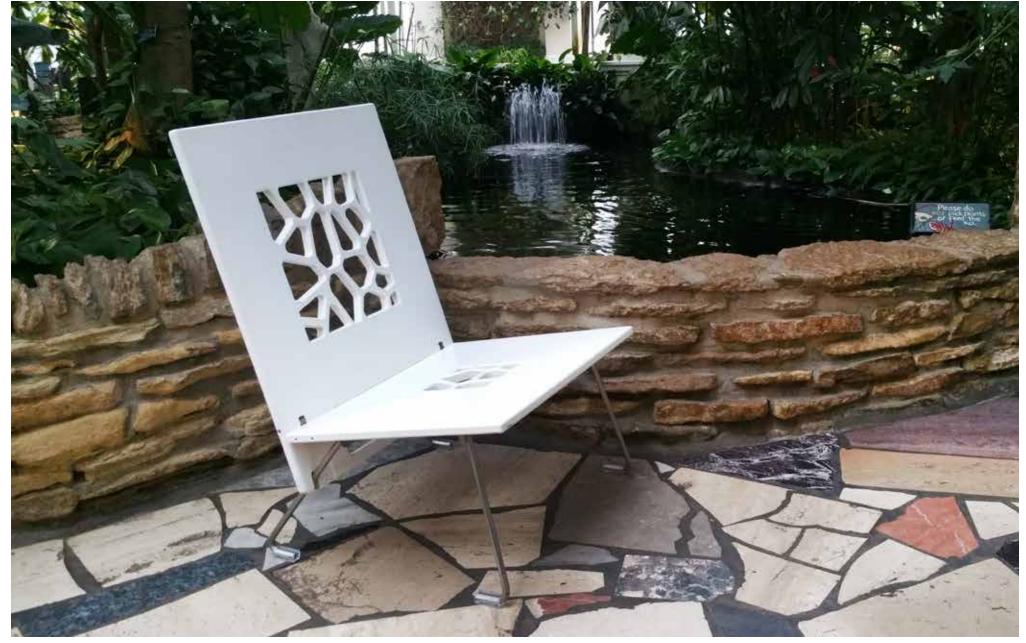

angel**boo** Oval and Weave Patterns poolside.

angel boo Bubble Back lounge chair doggin' it on the dock!

angel**boo** Slat Back Black lounge chair "all decked out" for a day on the deck.

angel**boo** Big Dot White lounge chair in the studio.