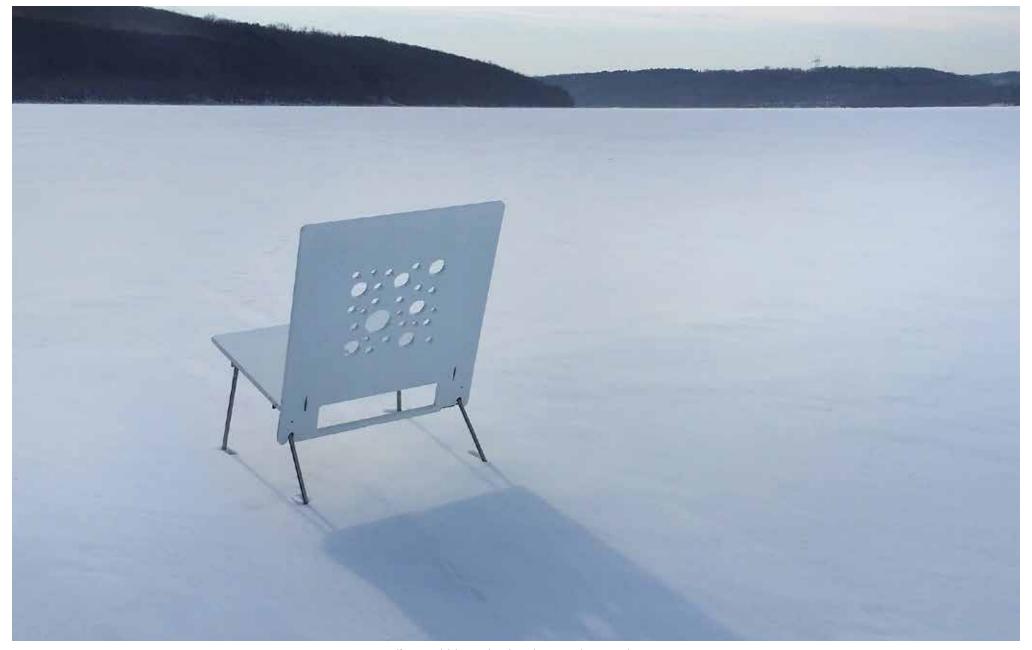

angel**boo** Dino Pattern White Chair lounging in the park.

angel**boo** Slat Back Black lounge chair on the balcony.

angel**boo** Bubble Back White lounge chair on the ice.