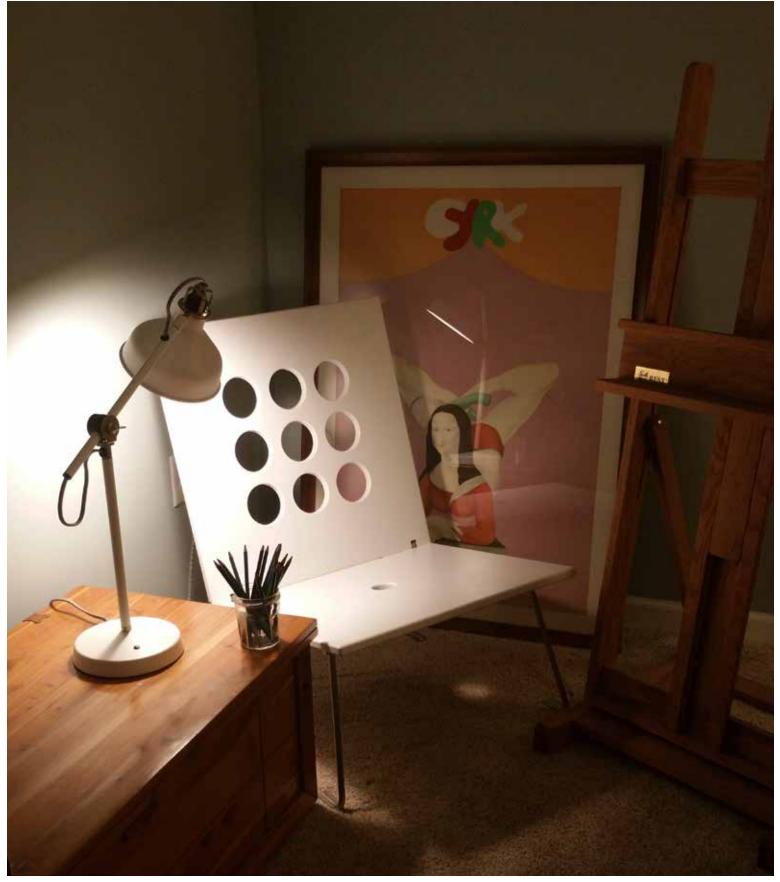

angel**boo** Oval and Weave Patterns poolside.

angel boo Bubble Back lounge chair doggin' it on the dock!

angel**boo** Slat Back Black lounge chair "all decked out" for a day on the deck.

angel**boo** Big Dot White lounge chair in the studio.