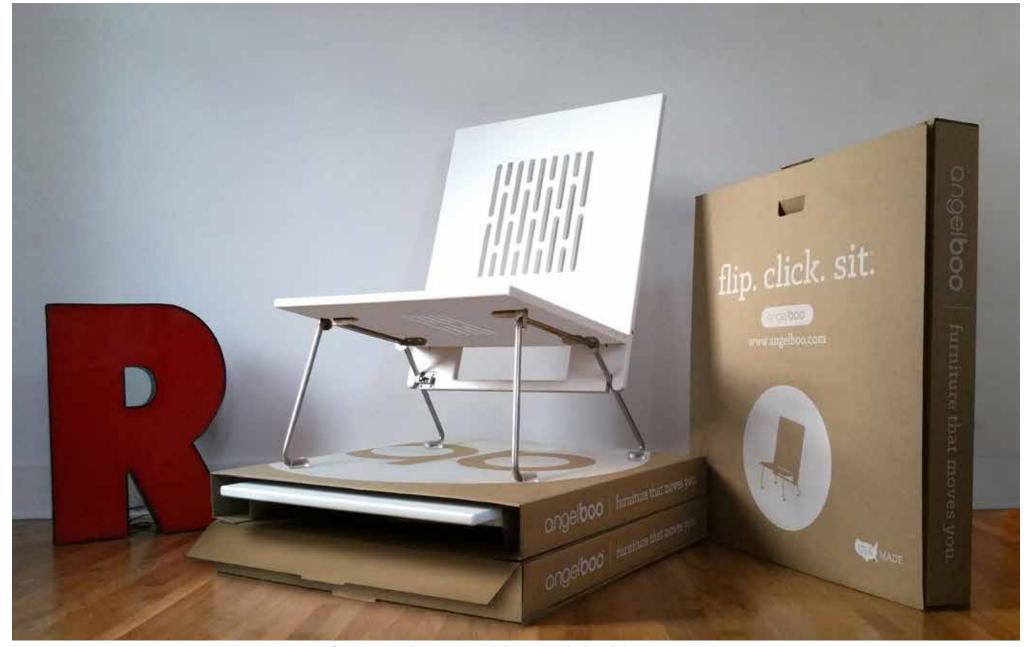

angel**boo** Lounge Chair in a box. Slide it out and "Flip, Click & Sit in Seconds."

## Flip, Click, & Sit in Seconds™

securing it to sit.

on floor, flip legs out.

Scan icon on your phone for video guide to folding and unfolding your AngelBoo furniture.

Folds flat to 2.5".

The back and the seat flex as you sit into them.

For video view of folding/unfolding please see website at bottom of home page www.angelboo.com or youtube at https://www.youtube.com/watch?v=ErDFnGbeKJQ

angel**boo** currently comes in 3 colors and 12 patterns. Custom colors, patterns and shapes also available (in quantity) to make angel**boo** your very own!