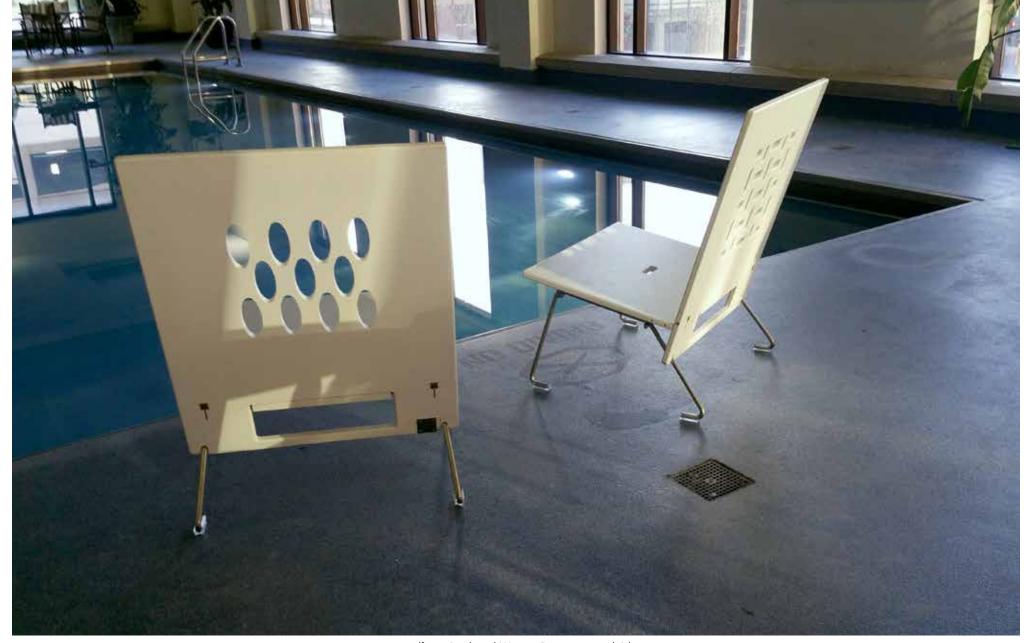

angel**boo** Oval and Weave Patterns poolside.

angel boo Bubble Back lounge chair doggin' it on the dock!

angel**boo** Slat Back Black lounge chair "all decked out" for a day on the deck.

angel**boo** Big Dot White lounge chair in the studio.