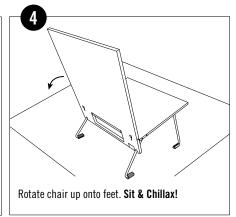

## Flip, Click, & Sit in Seconds™

securing it to sit.

on floor, flip legs out.

Scan icon on your phone for video guide to folding and unfolding your AngelBoo furniture.

Folds flat to 2.5".

The back and the seat flex as you sit into them.