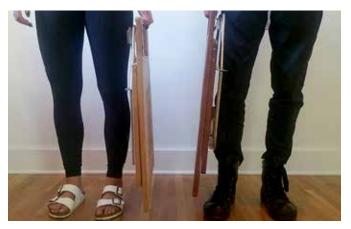

## Flip, Click, & Sit in Seconds™

securing it to sit.

on floor, flip legs out.

Scan icon on your phone for video guide to folding and unfolding your AngelBoo furniture.

Folds flat to 2.5".

The back and the seat flex as you sit into them.