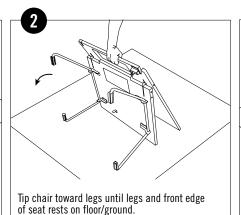

## Flip, Click, & Sit in Seconds™

securing it to sit.

on floor, flip legs out.

Scan icon on your phone for video guide to folding and unfolding your AngelBoo furniture.

Folds flat to 2.5".

The back and the seat flex as you sit into them.