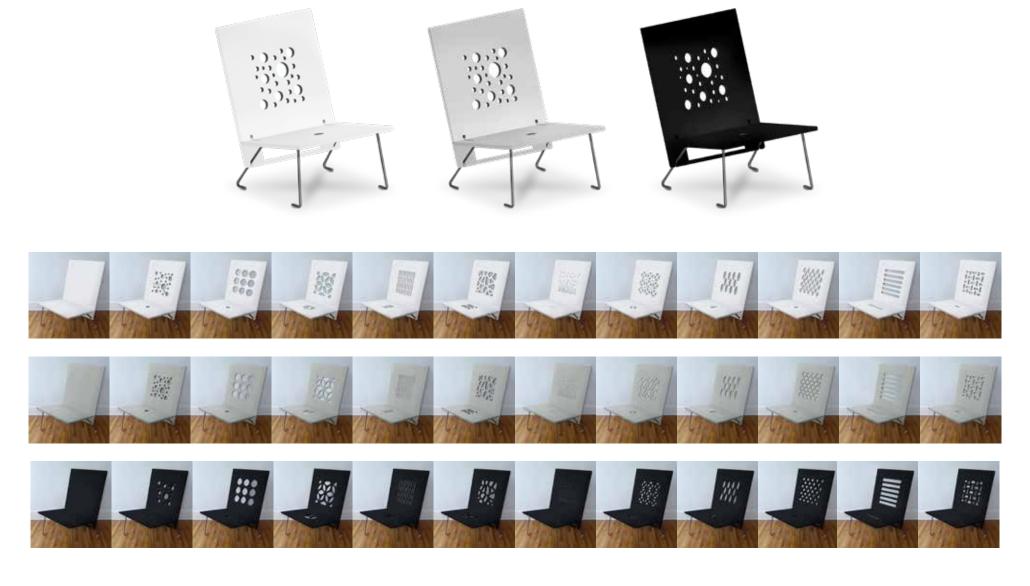

For video view of folding/unfolding please see website at bottom of home page www.angelboo.com or youtube at https://www.youtube.com/watch?v=ErDFnGbeKJQ

angel**boo** currently comes in 3 colors and 12 patterns. Custom colors, patterns and shapes also available (in quantity) to make angel**boo** your very own!