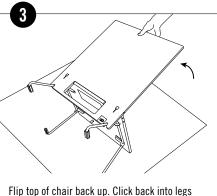

## Flip, Click, & Sit in Seconds™

securing it to sit.

on floor, flip legs out.

Scan icon on your phone for video guide to folding and unfolding your AngelBoo furniture.

Folds flat to 2.5".

The back and the seat flex as you sit into them.