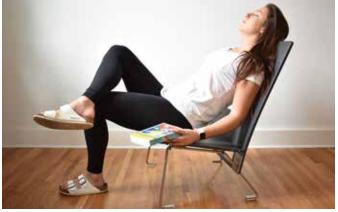

## Flip, Click, & Sit in Seconds™

securing it to sit.

on floor, flip legs out.

Scan icon on your phone for video guide to folding and unfolding your AngelBoo furniture.

Folds flat to 2.5".

The back and the seat flex as you sit into them.